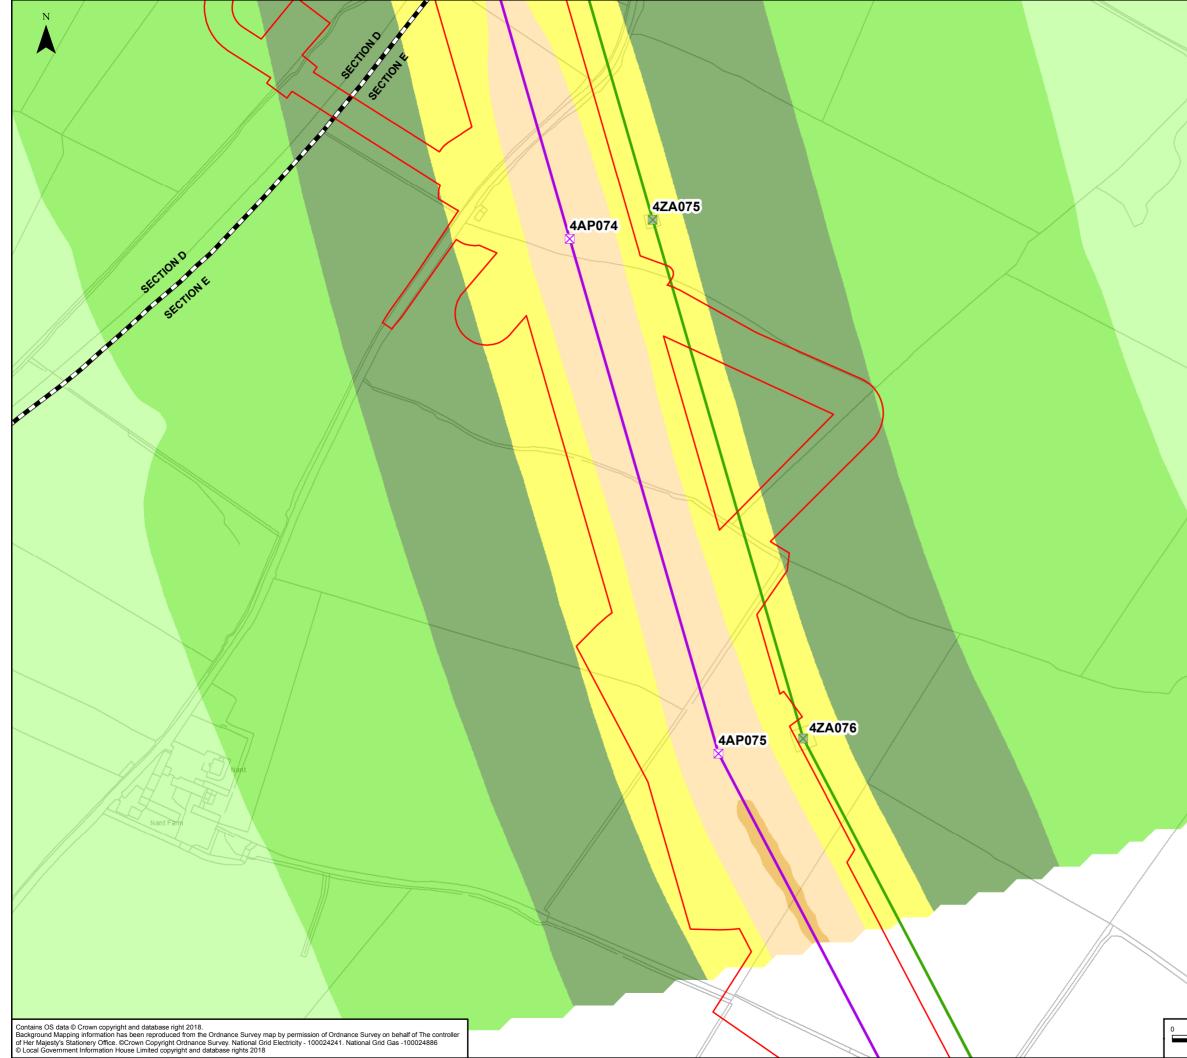

#### NWC ROUTE LEGEND

- SECTION CUTLINES
- ★ RECEPTORS
- EXISTING LATTICE PYLON TO BE REMOVED
- EXISTING LATTICE PYLON NOT AFFECTED
- EXISTING LATTICE PYLON TO BE MODIFIED
- NEW LATTICE PYLON
- NEW LOW HEIGHT LATTICE PYLON
- ➢ NEW FULL LINE TENSION GANTRY
- 🚫 NEW GANTRY
- $\otimes$   $\;$  Gantry to be removed
- NEW OVERHEAD LINE
- EXISTING OVERHEAD LINE NOT AFFECTED
- EXISTING OVERHEAD LINE TO BE MODIFIED
- EXISTING OVERHEAD LINE TO BE REMOVED

#### EXISTING 400KV OVERHEAD LINE SPECIFIC NOISE LEVEL, LAeq,T dB

BELOW 20

| А                                                                | 26/07/2018 | ENVIRONMENTAL STATEMENT | JB  | JB  | RM  |  |  |  |  |
|------------------------------------------------------------------|------------|-------------------------|-----|-----|-----|--|--|--|--|
| Rev                                                              | Date       | Description             | GIS | Chk | Арр |  |  |  |  |
| national <b>grid</b>                                             |            |                         |     |     |     |  |  |  |  |
| Scheme: NORTH WALES CONNECTION PROJECT                           |            |                         |     |     |     |  |  |  |  |
| Document Number: 5.16.1.4                                        |            |                         |     |     |     |  |  |  |  |
| Document Title: FIGURE 16.4<br>OPTION B - WET NOISE<br>SECTION D |            |                         |     |     |     |  |  |  |  |
|                                                                  |            |                         |     |     |     |  |  |  |  |

| 141    |  | SECTION D                    |  |               |          |           |           |                 |                   |                     |  |
|--------|--|------------------------------|--|---------------|----------|-----------|-----------|-----------------|-------------------|---------------------|--|
| 50 100 |  | Creator: Date:<br>JB 26/07/2 |  | /2018 Check   |          |           |           | /2018           | Approver:<br>RM   | Date:<br>26/07/2018 |  |
| Metres |  | Document Ty<br>FIGURE        |  | Scale<br>1:3, | :<br>000 | Form<br>A | at:<br>.3 | Sheet<br>7 of 1 | s:<br>11 Option B | Rev:<br>A           |  |