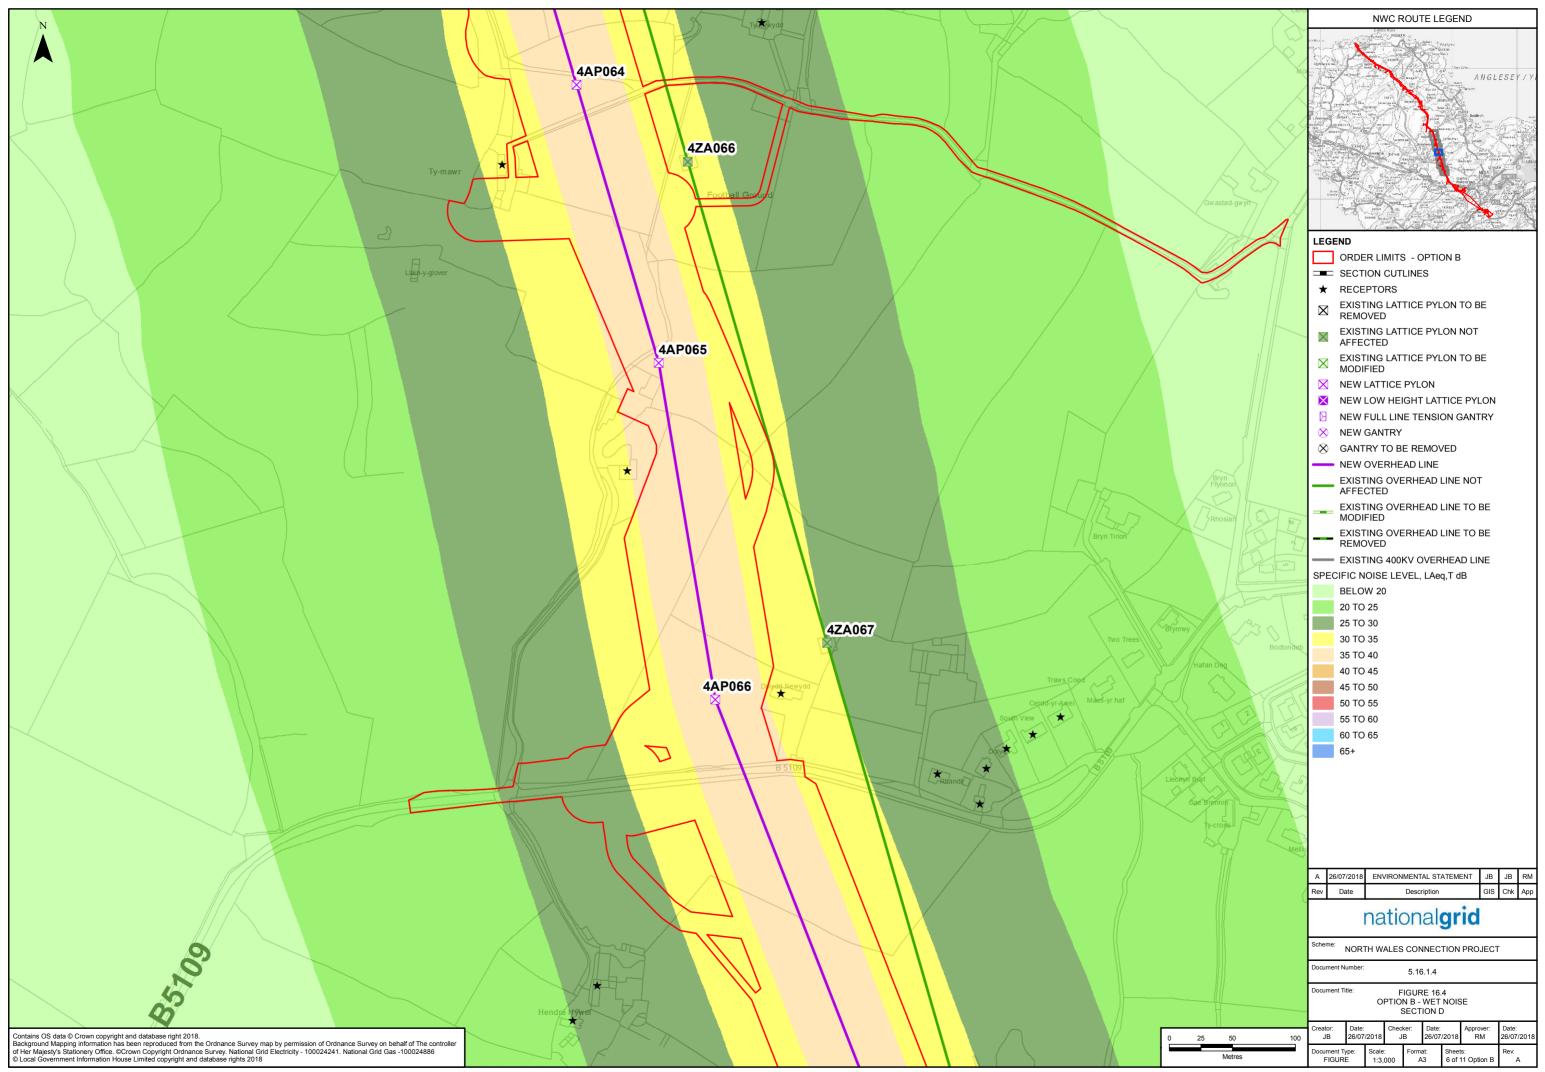

#### NWC ROUTE LEGEND

- SECTION CUTLINES
- ★ RECEPTORS
- EXISTING LATTICE PYLON TO BE REMOVED
- EXISTING LATTICE PYLON NOT AFFECTED
- EXISTING LATTICE PYLON TO BE MODIFIED
- NEW LATTICE PYLON
- NEW LOW HEIGHT LATTICE PYLON
- ➢ NEW FULL LINE TENSION GANTRY
- 🚫 NEW GANTRY
- $\otimes$   $\;$  Gantry to be removed
- NEW OVERHEAD LINE
- EXISTING OVERHEAD LINE NOT AFFECTED
- EXISTING OVERHEAD LINE TO BE MODIFIED
- EXISTING OVERHEAD LINE TO BE REMOVED

#### EXISTING 400KV OVERHEAD LINE SPECIFIC NOISE LEVEL, LAeq,T dB

BELOW 20

| А                                                                | 26/07/2018 | ENVIRONMENTAL STATEMENT | JB  | JB  | RM  |  |  |  |  |
|------------------------------------------------------------------|------------|-------------------------|-----|-----|-----|--|--|--|--|
| Rev                                                              | Date       | Description             | GIS | Chk | Арр |  |  |  |  |
| national <b>grid</b>                                             |            |                         |     |     |     |  |  |  |  |
| Scheme: NORTH WALES CONNECTION PROJECT                           |            |                         |     |     |     |  |  |  |  |
| Document Number: 5.16.1.4                                        |            |                         |     |     |     |  |  |  |  |
| Document Title: FIGURE 16.4<br>OPTION B - WET NOISE<br>SECTION D |            |                         |     |     |     |  |  |  |  |
|                                                                  |            |                         |     |     |     |  |  |  |  |

| 141    |  | SECTION D                    |  |               |          |           |           |                 |                   |                     |  |
|--------|--|------------------------------|--|---------------|----------|-----------|-----------|-----------------|-------------------|---------------------|--|
| 50 100 |  | Creator: Date:<br>JB 26/07/2 |  | /2018 Check   |          |           |           | /2018           | Approver:<br>RM   | Date:<br>26/07/2018 |  |
| Metres |  | Document Ty<br>FIGURE        |  | Scale<br>1:3, | :<br>000 | Form<br>A | at:<br>.3 | Sheet<br>7 of 1 | s:<br>11 Option B | Rev:<br>A           |  |