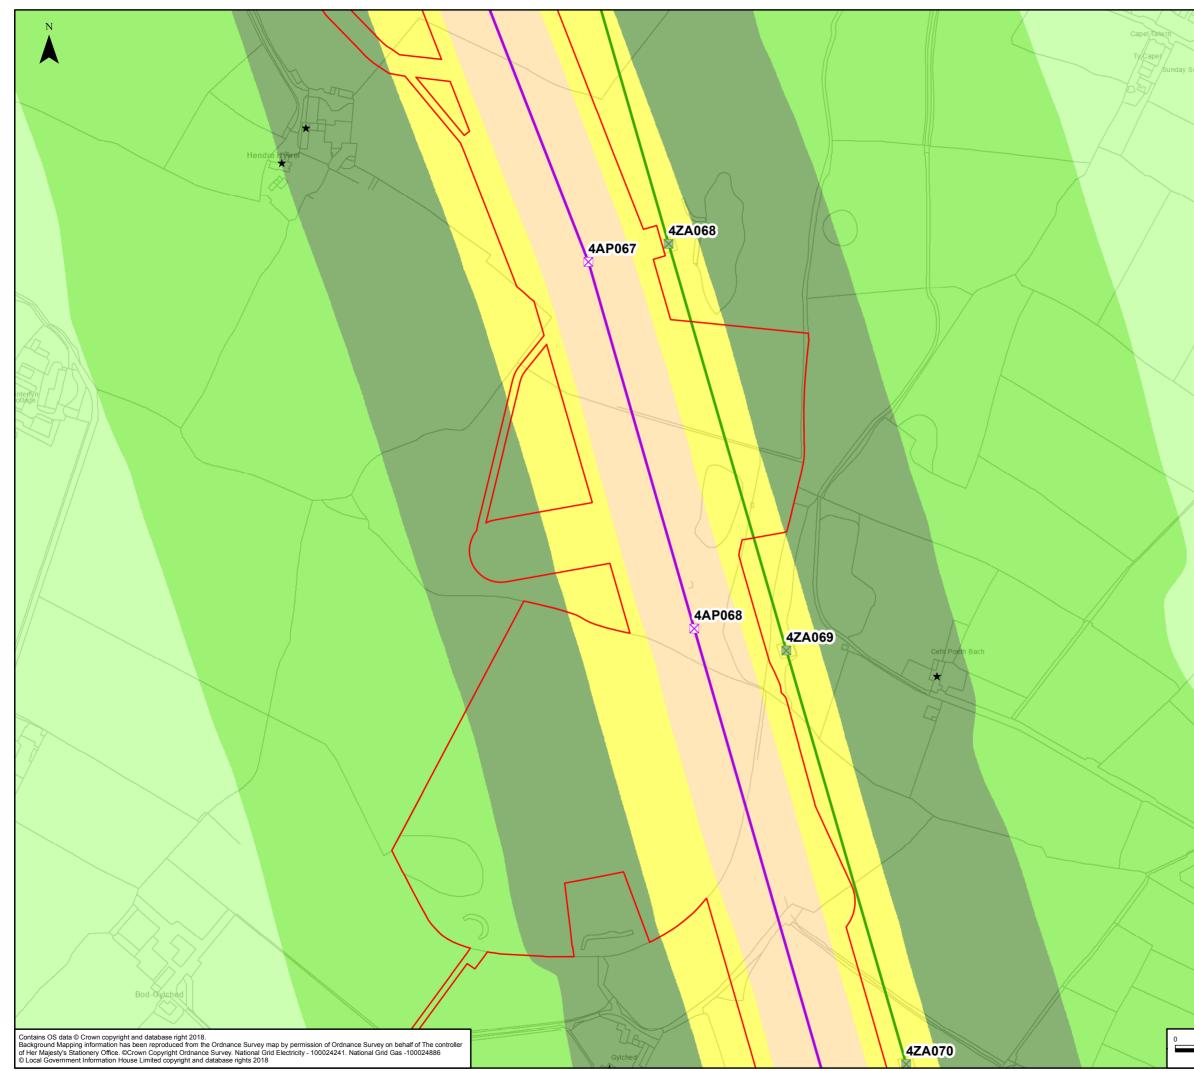

Document Path: F:\Proposal\3512\North Wales Connection - NG\GIS\02 Maps\Operational Noise & Vibration\\_ES Figs\_DCO 2018\OPNOISE\_16-4\_OPB\_WETNOISE\_Plan\_Series\_20180726.mxd

| 1 /       | NWC ROUTE LEGEND                                                                                                                                                                                                                                                                                                                                                                                                                                                                                                                                                                                                                                                                                                                                                                                                                                                                                                                                                                                                                                                                                                                                                                                                                                                                                                                                                                                                                                                                                                                                                                                                                                                                                                                                                                                                                                                                                                                                                                                                                              |  |  |  |  |  |  |  |  |
|-----------|-----------------------------------------------------------------------------------------------------------------------------------------------------------------------------------------------------------------------------------------------------------------------------------------------------------------------------------------------------------------------------------------------------------------------------------------------------------------------------------------------------------------------------------------------------------------------------------------------------------------------------------------------------------------------------------------------------------------------------------------------------------------------------------------------------------------------------------------------------------------------------------------------------------------------------------------------------------------------------------------------------------------------------------------------------------------------------------------------------------------------------------------------------------------------------------------------------------------------------------------------------------------------------------------------------------------------------------------------------------------------------------------------------------------------------------------------------------------------------------------------------------------------------------------------------------------------------------------------------------------------------------------------------------------------------------------------------------------------------------------------------------------------------------------------------------------------------------------------------------------------------------------------------------------------------------------------------------------------------------------------------------------------------------------------|--|--|--|--|--|--|--|--|
|           | NWC ROUTE LEGEND         Image: Colspan="2">Image: Colspan="2" To colspan="2" T |  |  |  |  |  |  |  |  |
|           | <ul> <li>EXISTING LATTICE PYLON TO BE<br/>MODIFIED</li> <li>NEW LATTICE PYLON</li> <li>NEW LOW HEIGHT LATTICE PYLON</li> <li>NEW FULL LINE TENSION GANTRY</li> <li>GANTRY TO BE REMOVED</li> <li>NEW OVERHEAD LINE</li> <li>EXISTING OVERHEAD LINE NOT<br/>AFFECTED</li> <li>EXISTING OVERHEAD LINE TO BE<br/>MODIFIED</li> <li>EXISTING OVERHEAD LINE TO BE<br/>REMOVED</li> <li>EXISTING 400KV OVERHEAD LINE</li> <li>SPECIFIC NOISE LEVEL, LAeq,T dB</li> <li>BELOW 20</li> <li>20 TO 25</li> <li>25 TO 30</li> <li>30 TO 35</li> <li>35 TO 40</li> <li>40 TO 45</li> <li>45 TO 50</li> <li>50 TO 55</li> <li>55 TO 60</li> <li>60 TO 65</li> <li>65+</li> </ul>                                                                                                                                                                                                                                                                                                                                                                                                                                                                                                                                                                                                                                                                                                                                                                                                                                                                                                                                                                                                                                                                                                                                                                                                                                                                                                                                                                           |  |  |  |  |  |  |  |  |
|           | A       26/07/2018       ENVIRONMENTAL STATEMENT       JB       JB       FR         Rev       Date       Description       GIS       Chk       A         Inationalgrid         Scheme:         NORTH WALES CONNECTION PROJECT                                                                                                                                                                                                                                                                                                                                                                                                                                                                                                                                                                                                                                                                                                                                                                                                                                                                                                                                                                                                                                                                                                                                                                                                                                                                                                                                                                                                                                                                                                                                                                                                                                                                                                                                                                                                                 |  |  |  |  |  |  |  |  |
|           | Document Number:         5.16.1.4           Document Title:         FIGURE 16.4                                                                                                                                                                                                                                                                                                                                                                                                                                                                                                                                                                                                                                                                                                                                                                                                                                                                                                                                                                                                                                                                                                                                                                                                                                                                                                                                                                                                                                                                                                                                                                                                                                                                                                                                                                                                                                                                                                                                                               |  |  |  |  |  |  |  |  |
|           | OPTION B - WET NOISE                                                                                                                                                                                                                                                                                                                                                                                                                                                                                                                                                                                                                                                                                                                                                                                                                                                                                                                                                                                                                                                                                                                                                                                                                                                                                                                                                                                                                                                                                                                                                                                                                                                                                                                                                                                                                                                                                                                                                                                                                          |  |  |  |  |  |  |  |  |
|           | OPTION B - WET NOISE<br>SECTION D<br>Creator: Date: Checker: Date: Approver: Date:                                                                                                                                                                                                                                                                                                                                                                                                                                                                                                                                                                                                                                                                                                                                                                                                                                                                                                                                                                                                                                                                                                                                                                                                                                                                                                                                                                                                                                                                                                                                                                                                                                                                                                                                                                                                                                                                                                                                                            |  |  |  |  |  |  |  |  |
| 25 50 100 | SECTION D                                                                                                                                                                                                                                                                                                                                                                                                                                                                                                                                                                                                                                                                                                                                                                                                                                                                                                                                                                                                                                                                                                                                                                                                                                                                                                                                                                                                                                                                                                                                                                                                                                                                                                                                                                                                                                                                                                                                                                                                                                     |  |  |  |  |  |  |  |  |

|                     |  | 5.16.1.4                   |                                                                  |                      |  |  |               |       |                              |                   |  |
|---------------------|--|----------------------------|------------------------------------------------------------------|----------------------|--|--|---------------|-------|------------------------------|-------------------|--|
|                     |  |                            | Document Title: FIGURE 16.4<br>OPTION B - WET NOISE<br>SECTION E |                      |  |  |               |       |                              |                   |  |
| 25 50 100<br>Metres |  | Creator: Date:<br>JB 26/07 |                                                                  | /2018 Check          |  |  |               | /2018 | Approver:<br>RM              | Date:<br>26/07/20 |  |
|                     |  | Document Type:<br>FIGURE   |                                                                  | Scale: Fo<br>1:3,000 |  |  | Format:<br>A3 |       | Sheets:<br>11 of 11 Option B |                   |  |