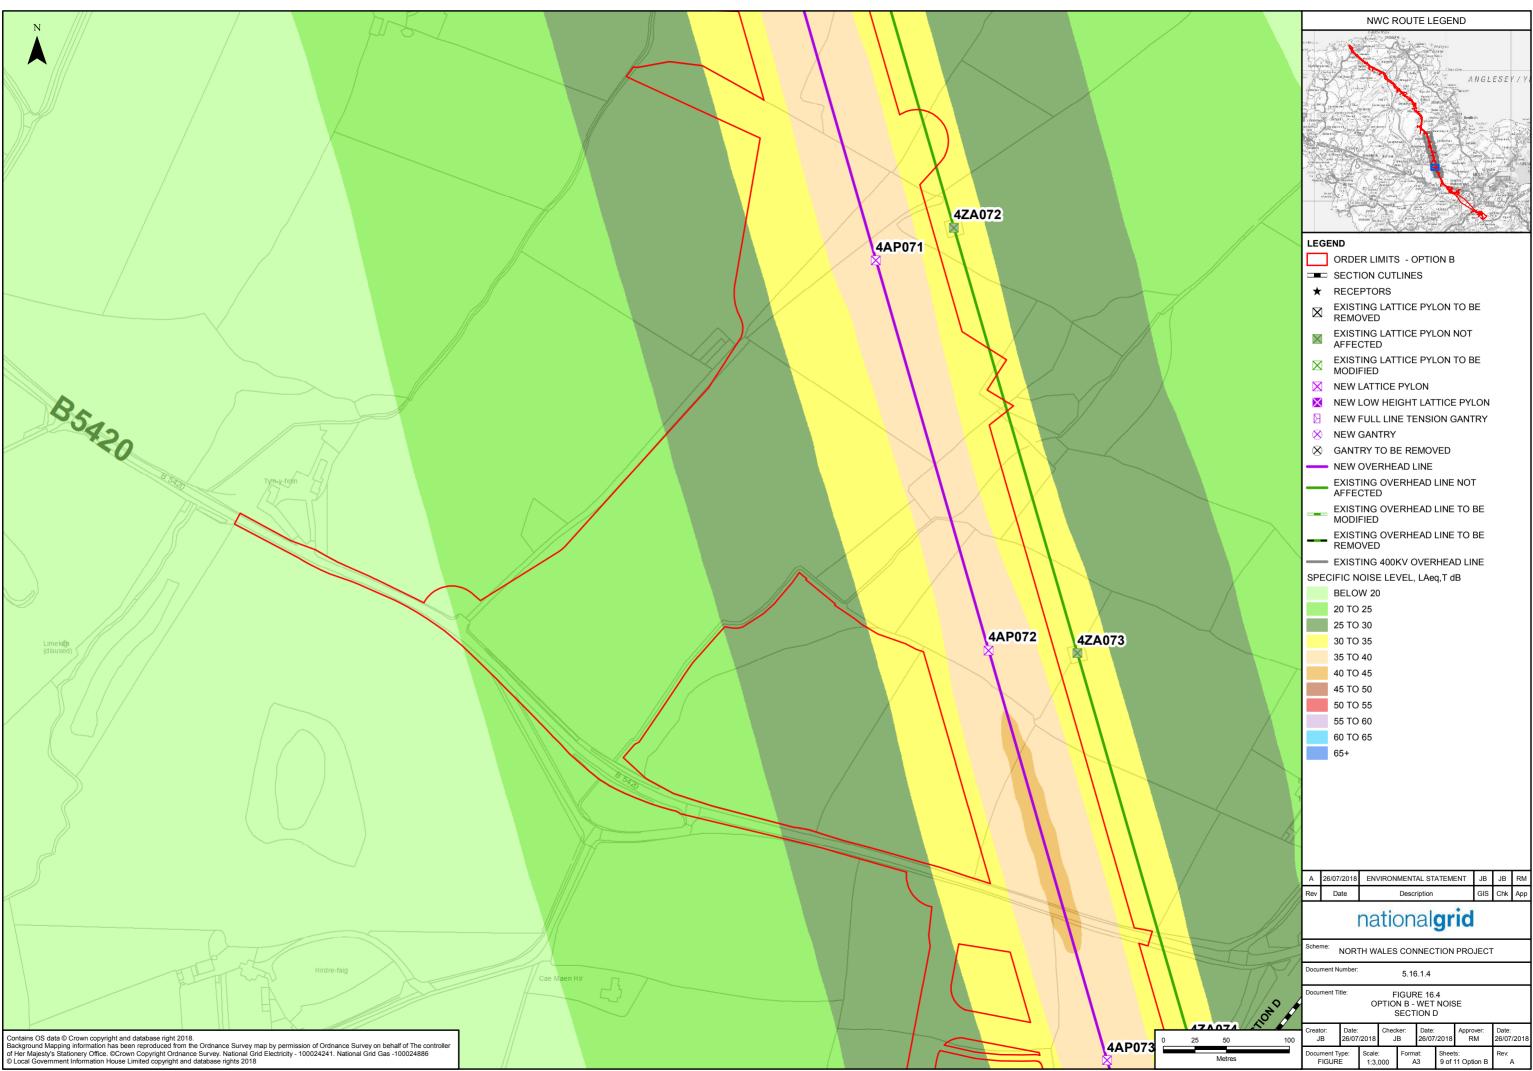

#### NWC ROUTE LEGEND

- ORDER LIMITS OPTION B
- SECTION CUTLINES
- ★ RECEPTORS
- EXISTING LATTICE PYLON TO BE REMOVED
- EXISTING LATTICE PYLON NOT AFFECTED
- EXISTING LATTICE PYLON TO BE MODIFIED
- NEW LATTICE PYLON
- NEW LOW HEIGHT LATTICE PYLON
- NEW FULL LINE TENSION GANTRY
- 🕺 NEW GANTRY
- $\otimes$   $\;$  Gantry to be removed
- NEW OVERHEAD LINE
- EXISTING OVERHEAD LINE NOT AFFECTED
- EXISTING OVERHEAD LINE TO BE MODIFIED
- EXISTING OVERHEAD LINE TO BE REMOVED
- EXISTING 400KV OVERHEAD LINE SPECIFIC NOISE LEVEL, LAeq,T dB
- BELOW 20
- 20 TO 25 25 TO 30 30 TO 35 35 TO 40 40 TO 45 45 TO 50 50 TO 55 55 TO 60

| 141    |  | SECTION D                    |  |               |          |           |           |                 |                   |                     |  |
|--------|--|------------------------------|--|---------------|----------|-----------|-----------|-----------------|-------------------|---------------------|--|
| 50 100 |  | Creator: Date:<br>JB 26/07/2 |  | /2018 Check   |          |           |           | /2018           | Approver:<br>RM   | Date:<br>26/07/2018 |  |
| Metres |  | Document Ty<br>FIGURE        |  | Scale<br>1:3, | :<br>000 | Form<br>A | at:<br>.3 | Sheet<br>7 of 1 | s:<br>11 Option B | Rev:<br>A           |  |