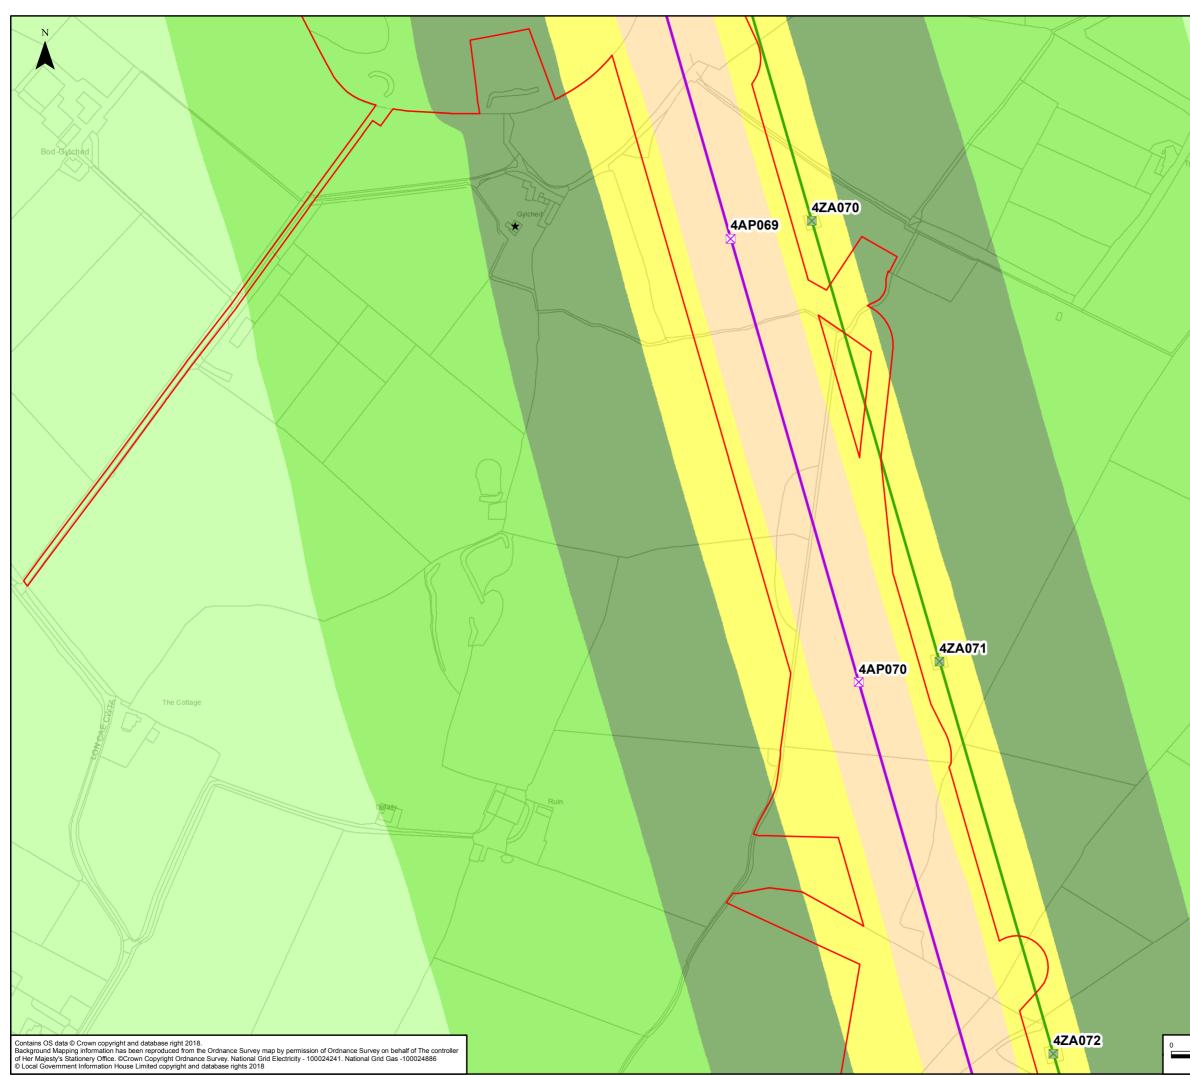

#### NWC ROUTE LEGEND

- ORDER LIMITS OPTION B
- SECTION CUTLINES
- ★ RECEPTORS
- EXISTING LATTICE PYLON TO BE REMOVED
- EXISTING LATTICE PYLON NOT AFFECTED
- EXISTING LATTICE PYLON TO BE MODIFIED
- NEW LATTICE PYLON
- NEW LOW HEIGHT LATTICE PYLON
- NEW FULL LINE TENSION GANTRY
- 🕺 NEW GANTRY
- $\otimes$   $\;$  Gantry to be removed
- NEW OVERHEAD LINE
- EXISTING OVERHEAD LINE NOT AFFECTED
- EXISTING OVERHEAD LINE TO BE MODIFIED
- EXISTING OVERHEAD LINE TO BE REMOVED
- EXISTING 400KV OVERHEAD LINE SPECIFIC NOISE LEVEL, LAeq,T dB
- BELOW 20
- 20 TO 25 25 TO 30 30 TO 35 35 TO 40 40 TO 45 45 TO 50 50 TO 55 55 TO 60

60 TO 65 65+

| A                                                                                                                                                         | 26/07    | /2018          | EN\   | ENVIRONMENTAL STATEMENT JB JE |           |   |  |  |  |                |       |
|-----------------------------------------------------------------------------------------------------------------------------------------------------------|----------|----------------|-------|-------------------------------|-----------|---|--|--|--|----------------|-------|
| Rev                                                                                                                                                       | Da       | ate            |       | Description GIS Chk A         |           |   |  |  |  |                | App   |
| national <b>grid</b>                                                                                                                                      |          |                |       |                               |           |   |  |  |  |                |       |
| Scheme: NORTH WALES CONNECTION PROJECT                                                                                                                    |          |                |       |                               |           |   |  |  |  |                |       |
| Document Number: 5.16.1.4                                                                                                                                 |          |                |       |                               |           |   |  |  |  |                |       |
| Document Title: FIGURE 16.4<br>OPTION B - WET NOISE<br>SECTION D                                                                                          |          |                |       |                               |           |   |  |  |  |                |       |
| Creat<br>J                                                                                                                                                | or:<br>B | Date:<br>26/07 | /2018 | Chec<br>J                     | ker:<br>B |   |  |  |  | Date:<br>26/07 | /2018 |
| Document Type:         Scale:         Format:         Sheets:         Rev:           FIGURE         1:3,000         A3         5 of 11 Option B         A |          |                |       |                               |           | 4 |  |  |  |                |       |