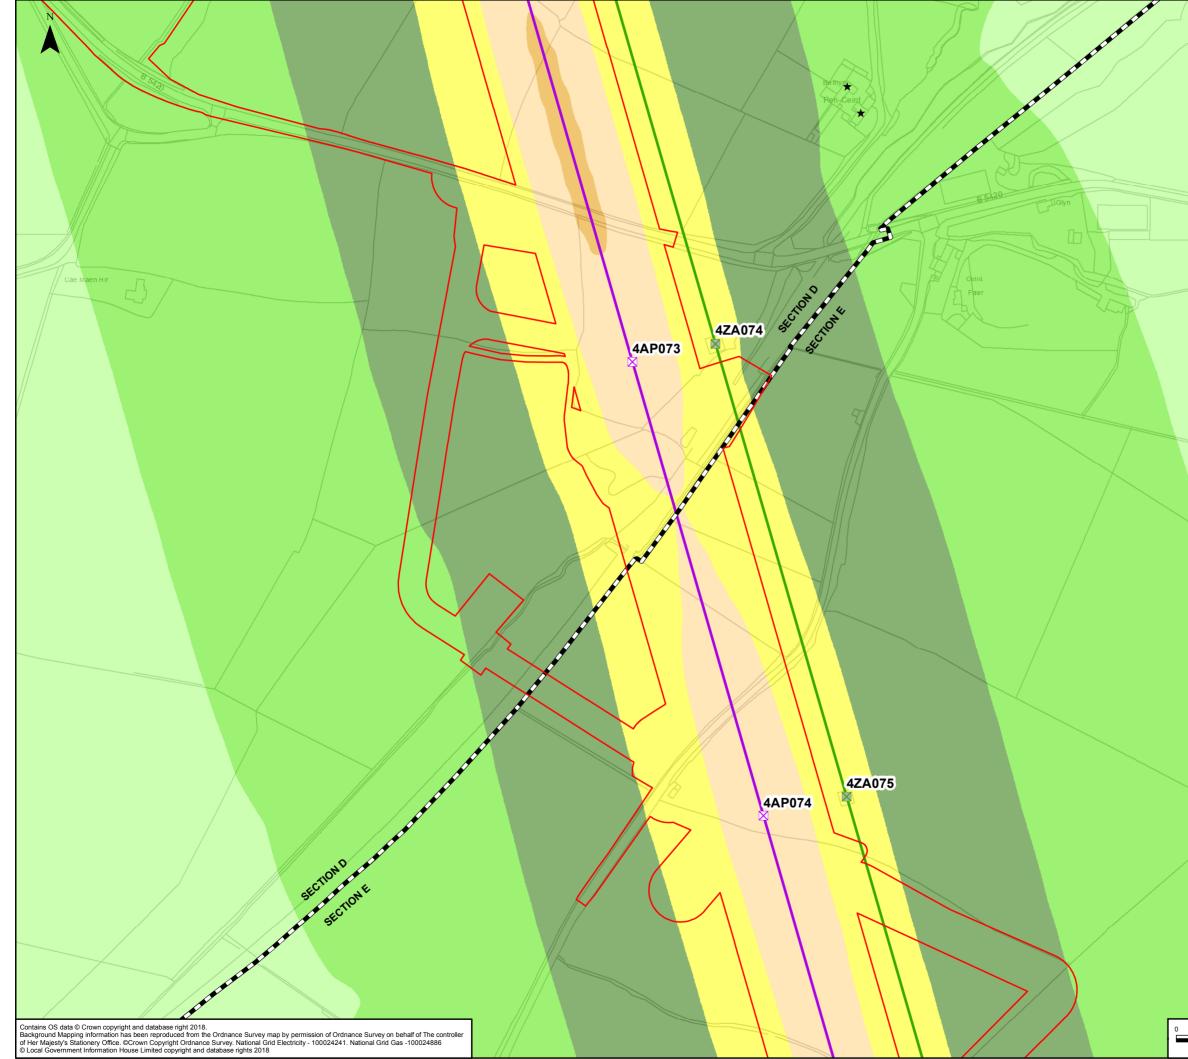

#### NWC ROUTE LEGEND

- ORDER LIMITS OPTION B
- SECTION CUTLINES
- ★ RECEPTORS
- EXISTING LATTICE PYLON TO BE REMOVED
- EXISTING LATTICE PYLON NOT AFFECTED
- EXISTING LATTICE PYLON TO BE MODIFIED
- NEW LATTICE PYLON
- NEW LOW HEIGHT LATTICE PYLON
- NEW FULL LINE TENSION GANTRY
- 🕺 NEW GANTRY
- $\otimes$   $\;$  Gantry to be removed
- NEW OVERHEAD LINE
- EXISTING OVERHEAD LINE NOT AFFECTED
- EXISTING OVERHEAD LINE TO BE MODIFIED
- EXISTING OVERHEAD LINE TO BE REMOVED
- EXISTING 400KV OVERHEAD LINE SPECIFIC NOISE LEVEL, LAeq,T dB
- BELOW 20
- 20 TO 25 25 TO 30 30 TO 35 35 TO 40 40 TO 45 45 TO 50 50 TO 55 55 TO 60

60 TO 65 65+

| A                                                                                                                                                         | 26/07    | /2018          | EN\   | ENVIRONMENTAL STATEMENT JB JE |           |   |  |  |  |                |       |
|-----------------------------------------------------------------------------------------------------------------------------------------------------------|----------|----------------|-------|-------------------------------|-----------|---|--|--|--|----------------|-------|
| Rev                                                                                                                                                       | Da       | ate            |       | Description GIS Chk A         |           |   |  |  |  |                | App   |
| national <b>grid</b>                                                                                                                                      |          |                |       |                               |           |   |  |  |  |                |       |
| Scheme: NORTH WALES CONNECTION PROJECT                                                                                                                    |          |                |       |                               |           |   |  |  |  |                |       |
| Document Number: 5.16.1.4                                                                                                                                 |          |                |       |                               |           |   |  |  |  |                |       |
| Document Title: FIGURE 16.4<br>OPTION B - WET NOISE<br>SECTION D                                                                                          |          |                |       |                               |           |   |  |  |  |                |       |
| Creat<br>J                                                                                                                                                | or:<br>B | Date:<br>26/07 | /2018 | Chec<br>J                     | ker:<br>B |   |  |  |  | Date:<br>26/07 | /2018 |
| Document Type:         Scale:         Format:         Sheets:         Rev:           FIGURE         1:3,000         A3         5 of 11 Option B         A |          |                |       |                               |           | 4 |  |  |  |                |       |