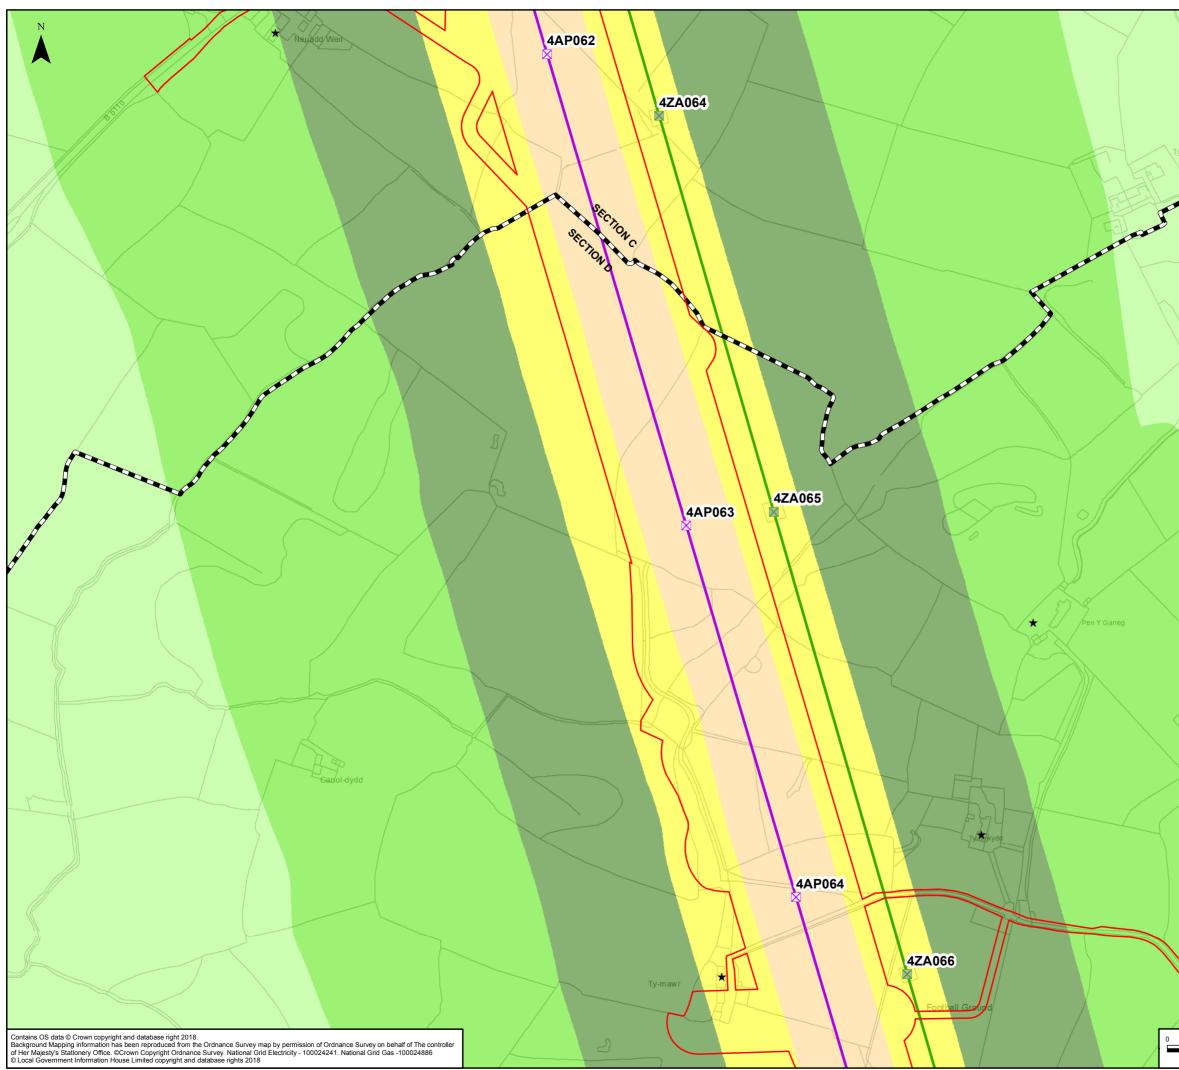

#### NWC ROUTE LEGEND

- ORDER LIMITS OPTION B
- SECTION CUTLINES
- ★ RECEPTORS
- EXISTING LATTICE PYLON TO BE REMOVED
- EXISTING LATTICE PYLON NOT AFFECTED
- EXISTING LATTICE PYLON TO BE MODIFIED
- NEW LATTICE PYLON
- NEW LOW HEIGHT LATTICE PYLON
- NEW FULL LINE TENSION GANTRY
- 🕺 NEW GANTRY
- $\otimes$   $\;$  Gantry to be removed
- NEW OVERHEAD LINE
- EXISTING OVERHEAD LINE NOT AFFECTED
- EXISTING OVERHEAD LINE TO BE MODIFIED
- EXISTING OVERHEAD LINE TO BE REMOVED
- EXISTING 400KV OVERHEAD LINE SPECIFIC NOISE LEVEL, LAeq,T dB
- BELOW 20
- 20 TO 25 25 TO 30 30 TO 35 35 TO 40 40 TO 45 45 TO 50 50 TO 55 55 TO 60

60 TO 65 65+

| A                                                                                                                                                         | 26/07    | /2018          | EN\   | ENVIRONMENTAL STATEMENT JB JE |           |   |  |  |  |                |       |
|-----------------------------------------------------------------------------------------------------------------------------------------------------------|----------|----------------|-------|-------------------------------|-----------|---|--|--|--|----------------|-------|
| Rev                                                                                                                                                       | Da       | ate            |       | Description GIS Chk A         |           |   |  |  |  |                | App   |
| national <b>grid</b>                                                                                                                                      |          |                |       |                               |           |   |  |  |  |                |       |
| Scheme: NORTH WALES CONNECTION PROJECT                                                                                                                    |          |                |       |                               |           |   |  |  |  |                |       |
| Document Number: 5.16.1.4                                                                                                                                 |          |                |       |                               |           |   |  |  |  |                |       |
| Document Title: FIGURE 16.4<br>OPTION B - WET NOISE<br>SECTION D                                                                                          |          |                |       |                               |           |   |  |  |  |                |       |
| Creat<br>J                                                                                                                                                | or:<br>B | Date:<br>26/07 | /2018 | Chec<br>J                     | ker:<br>B |   |  |  |  | Date:<br>26/07 | /2018 |
| Document Type:         Scale:         Format:         Sheets:         Rev:           FIGURE         1:3,000         A3         5 of 11 Option B         A |          |                |       |                               |           | 4 |  |  |  |                |       |