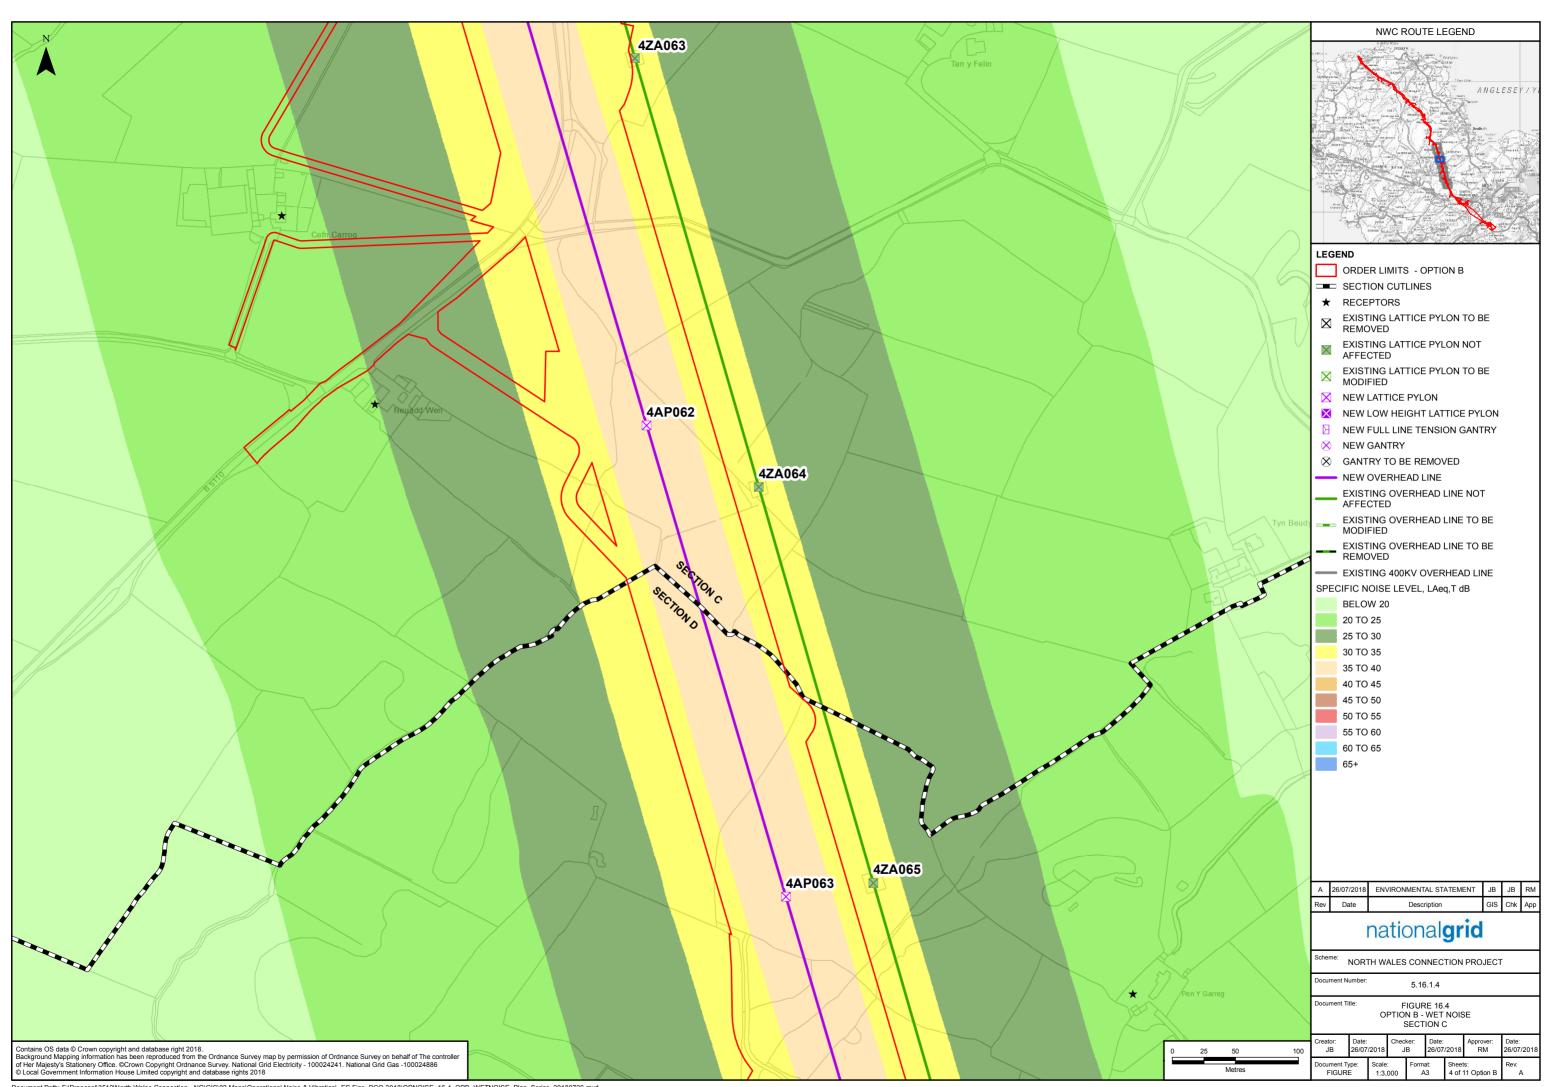

|
|                 | SECTION C                                                                                                                                                                                                                                                                                                  |
| 25 50 100       | SECTION C           Creator:         Date:         Date:         Approver.         Date:         26/07/2018           JB         26/07/2018         JB         Date:         26/07/2018         RM         26/07/2018           Document Type:         Scale:         Format:         Sheets:         Rev. |





#### NWC ROUTE LEGEND



- ORDER LIMITS OPTION B
- SECTION CUTLINES
- ★ RECEPTORS
- EXISTING LATTICE PYLON TO BE REMOVED
- EXISTING LATTICE PYLON NOT AFFECTED
- EXISTING LATTICE PYLON TO BE MODIFIED
- NEW LATTICE PYLON
- NEW LOW HEIGHT LATTICE PYLON
- NEW FULL LINE TENSION GANTRY
- 🕺 NEW GANTRY
- $\otimes$   $\;$  Gantry to be removed
- NEW OVERHEAD LINE
- EXISTING OVERHEAD LINE NOT AFFECTED
- EXISTING OVERHEAD LINE TO BE MODIFIED
- EXISTING OVERHEAD LINE TO BE REMOVED
- EXISTING 400KV OVERHEAD LINE SPECIFIC NOISE LEVEL, LAeq,T dB
- BELOW 20
- 20 TO 25 25 TO 30 30 TO 35 35 TO 40 40 TO 45 45 TO 50 50 TO 55 55 TO 60

60 TO 65 65+

| A                                                                                                                                                         | 2